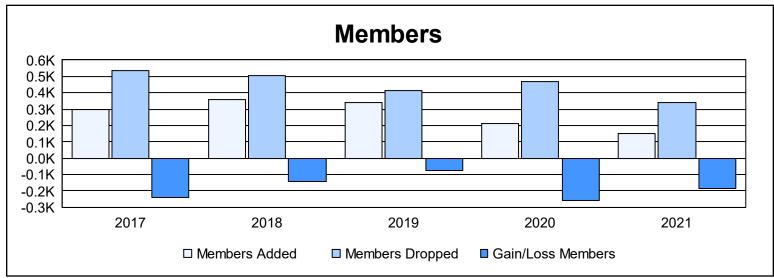

District 334 B As of June 2021 Cumulative

| Year      | New<br>Clubs | Dropped<br>Clubs | Gain/<br>Loss<br>Clubs | New<br>Members | Charter<br>Members | Reinstate<br>Members | Transfer<br>Members | Total<br>Member<br>Added | Total<br>Members<br>Dropped | Gain/<br>Loss<br>Members |
|-----------|--------------|------------------|------------------------|----------------|--------------------|----------------------|---------------------|--------------------------|-----------------------------|--------------------------|
| 2016-2017 | 0            | 1                | -1                     | 261            | 0                  | 21                   | 13                  | 295                      | 536                         | -241                     |
| 2017-2018 | 1            | 1                | 0                      | 316            | 23                 | 9                    | 12                  | 360                      | 502                         | -142                     |
| 2018-2019 | 0            | 0                | 0                      | 327            | 0                  | 2                    | 9                   | 338                      | 413                         | -75                      |
| 2019-2020 | 0            | 1                | -1                     | 202            | 0                  | 5                    | 3                   | 210                      | 466                         | -256                     |
| 2020-2021 | 0            | 0                | 0                      | 144            | 1                  | 4                    | 2                   | 151                      | 338                         | -187                     |
| Average   | 0            | 1                | 0                      | 250            | 5                  | 8                    | 8                   | 271                      | 451                         | -180                     |