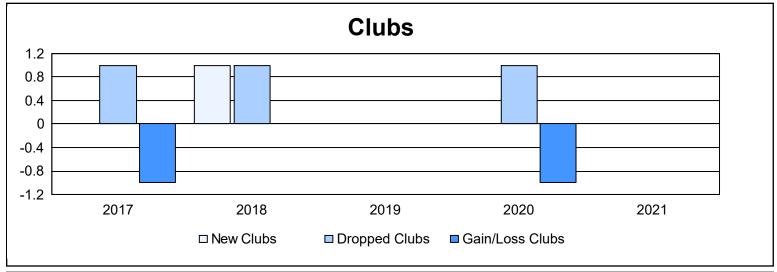

District 334 B As of June 2021 Cumulative

| Year      | New<br>Clubs | Dropped<br>Clubs | Gain/<br>Loss<br>Clubs | New<br>Members | Charter<br>Members | Reinstate<br>Members | Transfer<br>Members | Total<br>Member<br>Added | Total<br>Members<br>Dropped | Gain/<br>Loss<br>Members |
|-----------|--------------|------------------|------------------------|----------------|--------------------|----------------------|---------------------|--------------------------|-----------------------------|--------------------------|
| 2016-2017 | 0            | 1                | -1                     | 261            | 0                  | 21                   | 13                  | 295                      | 536                         | -241                     |
| 2017-2018 | 1            | 1                | 0                      | 316            | 23                 | 9                    | 12                  | 360                      | 502                         | -142                     |
| 2018-2019 | 0            | 0                | 0                      | 327            | 0                  | 2                    | 9                   | 338                      | 413                         | -75                      |
| 2019-2020 | 0            | 1                | -1                     | 202            | 0                  | 5                    | 3                   | 210                      | 466                         | -256                     |
| 2020-2021 | 0            | 0                | 0                      | 144            | 1                  | 4                    | 2                   | 151                      | 338                         | -187                     |
| Average   | 0            | 1                | 0                      | 250            | 5                  | 8                    | 8                   | 271                      | 451                         | -180                     |